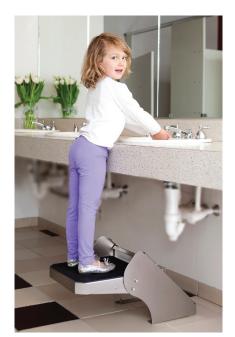

## Parents Will Love This Safe and Easy Way For Their Children to Access the Sink!

- Bolts directly to the restroom floor
- A parent or child uses their foot to pull the step into a horizontal position

Product Spotlight

- Automatically retracts after use
- Approved by risk management from Fortune 500 companies

step **wash** 

a big step for little feet<sup>™</sup>

- Designed with no pinch points
- Made of Type 304 stainless steel
- 800 lb. capacity
- 5 year warranty

Shopping with kids can be a major hassle. Lifting and holding them at the restroom sink while trying to keep an eye on other children or bags just adds to an already stressful situation. With the **Step-n-Wash**, parents never have to lift their children to wash again. It is a very safe and cost effective way to eliminate the struggle of lifting a 30 or 40 pound child to reach the lavatory. **Step-n-Wash** is utilized more often than diaper changing tables. Don't fall behind your competitors who are already using the Step-n-Wash. Call Equiparts today! Your customers will thank you.