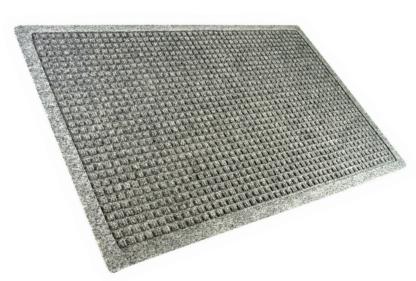

## SPECTRA SOAKER CARPET MATS

## Raised Rubber Edge Keeps Dirt and Water on the Mat!

- Ideal for indoor or outdoor applications.
- Made of 100% premium polypropylene anti-static fiber secured to a 100% SBR rubber back.
- Raised rubber edge contains dirt and water, keeping floors dry and clean.
- Special gripper rubber backing helps prevent mat from sliding.
- Mats dry quickly and retain their vivid color appearance.
- Made in the U.S.A.