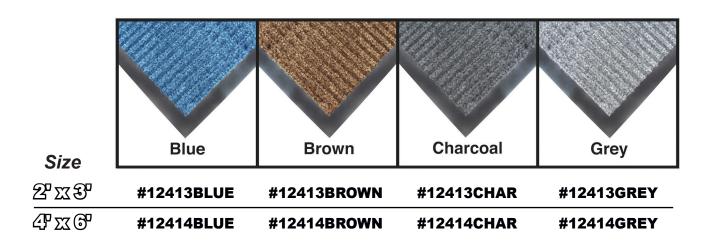

## SPECTRA RIB CARPET MATS

## Excellent Shoe Scraping Ability with a Fine Carpet Look!

- The ribs on the Spectra-Rib Carpet Mat scrape shoes clean of dirt and debris, while the valleys hold the dirt and moisture.
- Mat is easily cleaned with a vacuum, hose, or broom.
- Heavy duty construction stands up to the heaviest traffic, indoors or outdoors.
- Solid vinyl back is slip resistant, and reduces mat movement while protecting the floor.
- Ribs have 26 oz. of 100% polypropylene needle punch fibers per square yard which are permanently fused to the 75 mil solid vinyl backing.
- Made in the U.S.A.