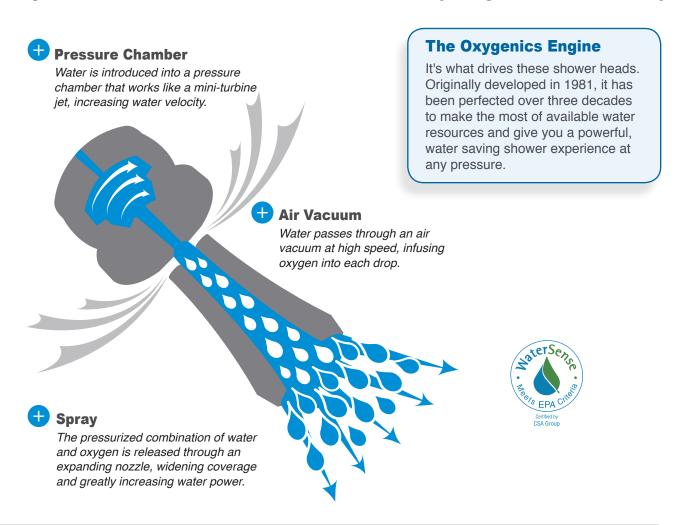

### **Supercharging Water**

with oxygen gets the absolute most out of each drop, making the most efficient use of available resources.

### **Adding Oxygen**

to water is like filling up a balloon with air. It makes the water droplets expand so they come out of the shower heads larger and wider, covering more of you when you shower.

#### **The Mixture**

of oxygen and water that occurs in an Oxygenics shower head creates an effect like a jet engine, blasting away dirt and odor with incredible strength.