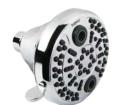

### POWER SPA SHOWER HEAD - 2.5 GPM THREE SETTINGS

#87120

Great for:

- Hotels
- Clubs
- Retro-Fit Replacement
- Upscale or Upgrading