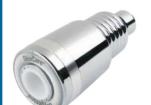

### POWER MASSAGE HAND SHOWER - 1.75 GPM FIVE SETTINGS

Great for:

- Hospitals
- Nursing Homes
- Retro-Fit Replacement